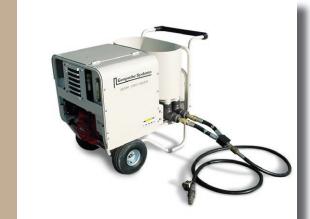

## **GS2000 Grout System**

- · Mobile ... Compact
- Designed for Injection of HRC® and HRC-X®
- Can Grout Probe Holes from the Bottom Up
- High Pressure enables
   Grouting by Small Tremie
   Tubes
- 9 hp Gasoline Engine
- Easy to Disassemble for Cleanup
- Dual Reciprocating-type Piston Pumps
- Few Replaceable (wear)
- · Operates Independently of
- Use Without Carrier Vehicle Nearby
- Use With Multiple Geoprobe® Units
- Speed Control on Injection Machine

## **GS2000 Specifications**

| Weight (without grout)            | 325 lb                       | 147 kg          |
|-----------------------------------|------------------------------|-----------------|
| Hopper Capacity                   | 12.75 gal                    | 48.3 L          |
| Hopper Capacity (3 in. freeboard) | 9.5 gal                      | 36 L            |
| Pump                              | Hydraulically-driver         | piston pump     |
| Hydraulic Power Source            | Fixed displacement gear pump |                 |
| Hydraulic Power Source Engine     | Honda Model GX270            |                 |
| Hydraulic Reservoir Capacity      | 6.75 gal                     | 25.6 L          |
| Engine Fuel Capacity              | 1.59 gal                     | 6.0 L           |
| Engine Horsepower                 | 9                            | 0.0 hp gasoline |
| Pump Displacement                 | 13 cu. in                    | 213 mL          |
| Pump Pressure Rating              | 1850 psi                     | 127 bar         |
| Pump Flow Rate                    | 0.9-3.6 gpm                  | 3.4-13.6 Lpm    |