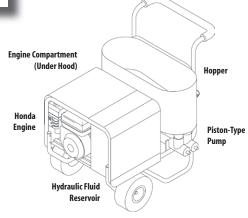

## **GS2000 Grout System**

- · Mobile ... Compact
- Designed for Injection of HRC® and HRC-X®
- Can Grout Probe Holes from the Bottom Up
- High Pressure enables
   Grouting by Small Tremie
   Tubes
- 9 hp Gasoline Engine
- Easy to Disassemble for Cleanup
- Dual Reciprocating-type Piston Pumps
- Few Replaceable (wear)
- · Operates Independently of
- Use Without Carrier Vehicle Nearby
- Use With Multiple Geoprobe® Units
- Speed Control on Injection Machine

## **GS2000 Specifications**

| Weight (without grout)            | 325 lb                       | 147 kg          |
|-----------------------------------|------------------------------|-----------------|
| Hopper Capacity                   | 12.75 gal                    | 48.3 L          |
| Hopper Capacity (3 in. freeboard) | 9.5 gal                      | 36 L            |
| Pump                              | Hydraulically-driver         | piston pump     |
| Hydraulic Power Source            | Fixed displacement gear pump |                 |
| Hydraulic Power Source Engine     | Honda Model GX270            |                 |
| Hydraulic Reservoir Capacity      | 6.75 gal                     | 25.6 L          |
| Engine Fuel Capacity              | 1.59 gal                     | 6.0 L           |
| Engine Horsepower                 | 9                            | 0.0 hp gasoline |
| Pump Displacement                 | 13 cu. in                    | 213 mL          |
| Pump Pressure Rating              | 1850 psi                     | 127 bar         |
| Pump Flow Rate                    | 0.9-3.6 gpm                  | 3.4-13.6 Lpm    |