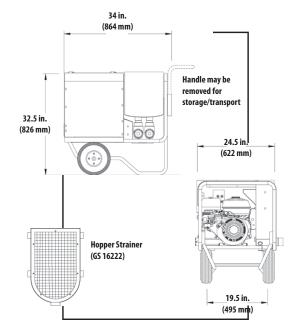

## **GS2000 Specifications**

| Weight (without grout)            | 325 lb                       | 147 kg          |
|-----------------------------------|------------------------------|-----------------|
| Hopper Capacity                   | 12.75 gal                    | 48.3 L          |
| Hopper Capacity (3 in. freeboard) | 9.5 gal                      | 36 L            |
| Pump                              | Hydraulically-driver         | piston pump     |
| Hydraulic Power Source            | Fixed displacement gear pump |                 |
| Hydraulic Power Source Engine     | Honda Model GX270            |                 |
| Hydraulic Reservoir Capacity      | 6.75 gal                     | 25.6 L          |
| Engine Fuel Capacity              | 1.59 gal                     | 6.0 L           |
| Engine Horsepower                 | 9                            | 0.0 hp gasoline |
| Pump Displacement                 | 13 cu. in                    | 213 mL          |
| Pump Pressure Rating              | 1850 psi                     | 127 bar         |
| Pump Flow Rate                    | 0.9-3.6 gpm                  | 3.4-13.6 Lpm    |